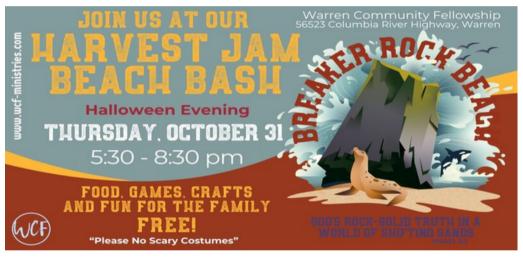

# Harvest Jam Beach Bash,

Thursday, October 31, 5:30 - 8:30 pm, is right around the corner, so we need all hands on deck!

- This year, there are a few ways to support. You can donate non-Halloween wrapped candy and place it in the barrel in the Lobby,
- Order something from our Amazon Wish list for supplies by scanning the QR Code,
- Or sign up to help the night of on the signup sheet in the Lobby.

As always, please pray for this ministry night as we gear up to show God's love to our community during a time

that can be so focused on darkness and evil.

Contact Shelby Moore at 503.396.7691 if you have any questions or want more information.